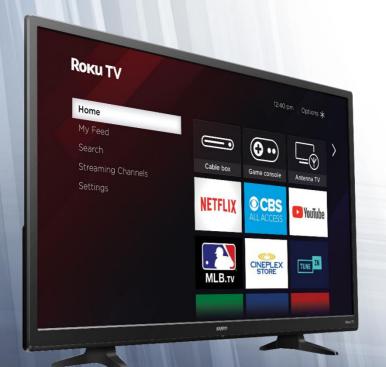

32"class LED LCD Smart TV

FW32R19FC

**Roku TV** 









**DOLBY** AUDIO\*

1 set

# **Product Specifications**

#### v

- Screen Size: 32" class (31.5 inches measured diagonally)
- Resolution: 720p, 1366 x 768 pixels
- Adaptive 3D Y/C Comb Filter
- Picture size: Normal, Stretch, Zoom, Auto, Direct
- Picture mode : Normal, Sports, Vivid, Low Power, Movie
- Audio Effect : Normal, Speech, Theater, Big bass, High treble, Music
- Speaker Output Power: 8W + 8W

#### TUNER

■ Built-in ATSC / NTSC (HD Quality Output)

#### CONVENIENCE

- Closed Caption
- Trilingual On-Screen Display (English / Spanish / French)
- Sleep Timer (up to 3 hours.)
- JPEG Photo Viewer / MP3 Playback (via USB Flash Memory)
- Video Playback (supported format :MPEG1, MPEG2, H.264, MPEG4,

### H.265/HEVC, etc.)

- Au