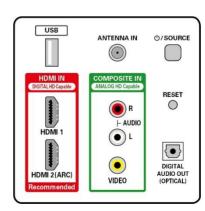

### INPUT

### [REAR]

■ HDMI: 2 set
 ■ VIDEO +Audio L/R: 1 set
 ■ RF Input: 1 set

■ RF Input: 1 set■ USB (photo, music, movie): 1 set

# OUTPUT

■ Digital Audio Output (Optical) :

#### Rear