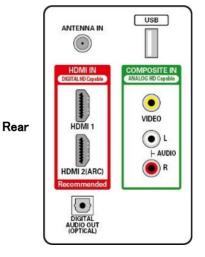

# 43" class Smart Full HDTV

**Roku TV** 

INPUT

[REAR]

HDMI :

OUTPUT

RF Input :

■ VIDEO +Audio L/R :

USB (photo, music, movie) :

Digital Audio Output (Optical) :

2 set

1 set

1 set

1 set

1 set

FW43R49FC