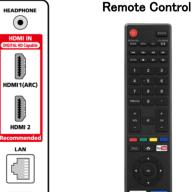

## ACCESSORIES

- Remote Control
- Owner's Manual : English & Spanish & French
- Quick Setup Guide : English & Spanish & French

Ibs. Ibs.

ANTENNA IN

( )

Rear

SANYO is a registered trademark of SANYO Electric Co., Ltd. and is used by Funai Electric Co., Ltd. and Funai Corporation, Inc. under license from SANYO Electric Co., Ltd. Any liability related to SANYO products, including design and quality, is the sole responsibility of Funai Electric Co., Ltd. and Funai Corporation, Inc. Please contact Funai Corporation, Inc. for any questions or claims related to SANYO products: sanyo-av.com

(120))

| [REAR]                                       |       |
|----------------------------------------------|-------|
| RF Input :                                   | 1 set |
| ■ Component video (HD/SD)/VIDEO +Audio L/R : | 1 set |
| [SIDE]                                       |       |
| HDMI :                                       | 2 set |
| ■ USB (photo, music, movie) :                | 1 set |
| Ethernet :                                   | 1 set |
| OUTPUT                                       |       |
|                                              | 1 4   |
| Digital Audio Output (Optical) :             | 1 set |
| Headphone output (Headphone not included):   | 1 set |
|                                              |       |