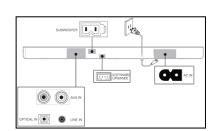

## CONNECTIVITY

- Aux. In: Analog Audio RCA type L/R in x1
- Digital Optical in x1
- Line in: 3.5mm stereo in x1
- Bluetooth