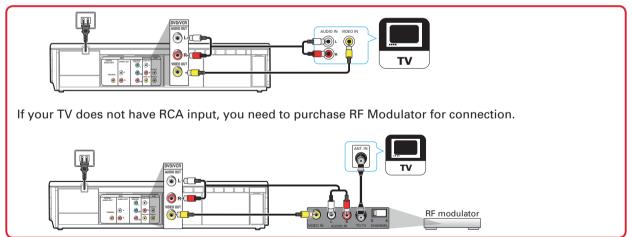

## **Basic DVD/VCR Connection**

#### Recording

This unit has no tuner system so it cannot receive TV broadcasts without an RF Modulator, external tuner or such devices.

Press on to turn On the unit. Then insert a recordable tape.

- Press to switch to the VCR mode.
- Press until "L1" or "L2" is displayed on the TV screen. Select "L1" to activate rear input jacks. Select "L2" to activate front input jacks.
- Press to select the desired tape speed.