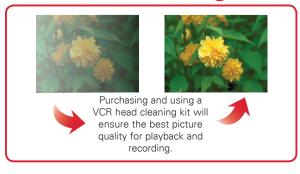

## **VCR Head Cleaning**

|                          | DVD      | VCR      |
|--------------------------|----------|----------|
| Playback                 | <b>✓</b> | <b>✓</b> |
| External Tuner Recording | _        | *        |
| DVD → VCR Recording      | -        | -        |
| VCR → DVD Recording      | _        | _        |
| Built in TV Tuner        | _        | _        |