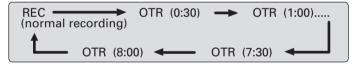

#### Recording

This unit has no tuner system so it cannot receive TV broadcasts without an RF Modulator, external tuner or such devices.

Press on to turn On the unit. Then insert a recordable tape.

- Press to switch to the VCR mode.
- Press until "L1" or "L2" is displayed on the TV screen. Select "L1" to activate rear input jacks. Select "L2" to activate front input jacks.
- Press to select the desired tape speed.

repeatedly until desired recording duration is selected.

- To stop recording temporarily, press
- to stop recording. Press

to eject the recorded cassette tape.