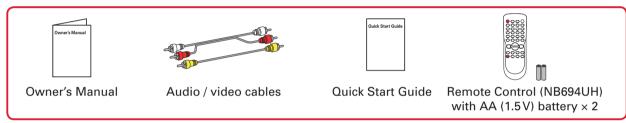

# Quick

# SANYO

# Start

FWDV225F



#### **Accessories**



## **Basic DVD/VCR Connection**



## **VCR Head Cleaning**



|                          | DVD      | VCR      |
|--------------------------|----------|----------|
| Playback                 | <b>✓</b> | <b>✓</b> |
| External Tuner Recording | _        | *        |
| DVD → VCR Recording      | -        | -        |
| VCR → DVD Recording      | _        | _        |
| Built in TV Tuner        | _        | _        |

#### Recording

This unit has no tuner system so it cannot receive TV broadcasts without an RF Modulator, external tuner or such devices.



Press on to turn On the unit. Then insert a recordable tape.



- Press to switch to the VCR mode.
- Press until "L1" or "L2" is displayed on the TV screen. Select "L1" to activate rear input jacks. Select "L2" to activate front input j