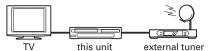

## **Basic DVD/VCR Connection**

#### Recording

This unit has no tuner system so it cannot receive TV broadcasts without an RF Modulator, external tuner or such devices.

Press on to turn On the unit. Then insert a recordable tape.

- Press to switch to the VCR mode.
- Press until "L1" or "L2" is displayed on the TV screen. Select "L1" to activate rear input jacks. Select "L2" to activate front input jacks.
- Press to select the desired tape speed.