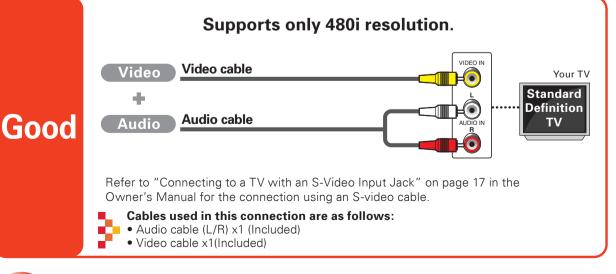

#### 2. Select

Please read the supplied Owner's Manual for the detailed instructions.