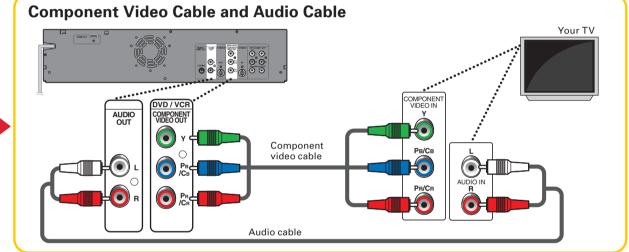

#### 2. Select

Please read the supplied Owner's Manual for the detailed instructions.