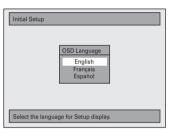

If the TV is connected by an HDMI cable, it may take a while for the "Initial Setup" menu to come up.

- Use [▲/▼] to select your desired language, then press [OK].
- Use [▲/▼] to select calendar or time, then press [OK].