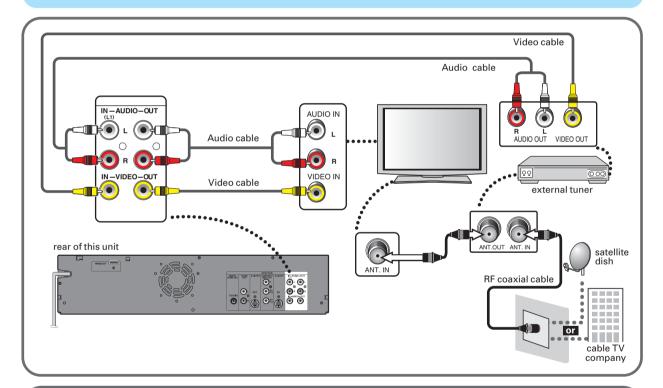

## 1. Connecting to an External Tuner

For more info, please contact 1-866-212-0436 or visit: sanyo-av.com

Please read the supplied Owner's Manual for the detailed instructions.

Printed in China
E9P8GUH
2VMN00194 \*\*\*\*