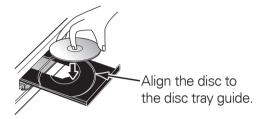

### **5.** Record(DVD)

This Recorder only record on DVD-RW/-R, cannot record on DVD+RW/+R.

Press [DVD] first.

1 Insert a recordable disc (refer to page 24 in the Owner's Manual on how to insert a disc).

- Press [REC MODE] repeatedly to select a recording mode.
- Press [INPUT SELECT] to select the appropriate external input position (L1/L2) to which your external tuner is connected.