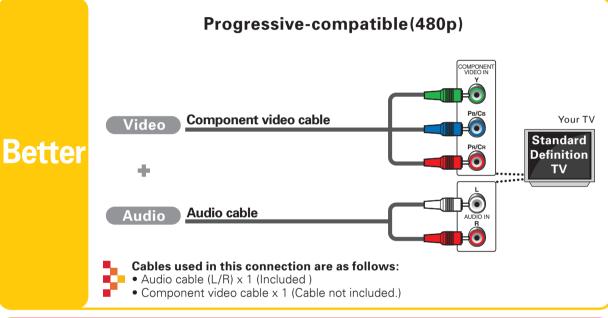

#### 2. Select

Please read the supplied Owner's Manual for the detailed instructions.