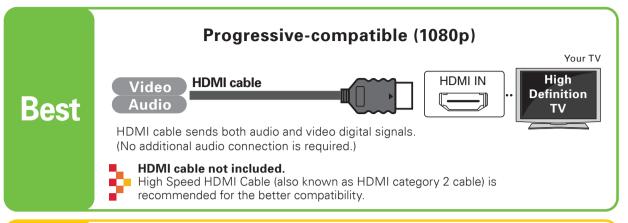

#### 2. Select

Please read the supplied Owner's Manual for the detailed instructions.