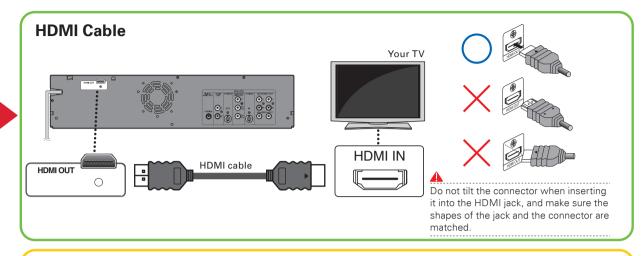

#### 2. Select

Please read the supplied Owner's Manual for the detailed instructions.