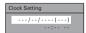

If the TV is connected by an HDMI cable, it may take a while for the "Initial Setup" menu to come up.

- Use [▲/▼] to select your desired language, then press [OK].
- Use [▲/▼] to select calendar or time, then press [OK].

Use [◄/▶] to select an item to set, and use [▲/▼] to select the contents to suit your preference, then press [OK] when you finish setting all the contents.

Your setting will be activated. The clock starts counting when you press **[OK]**.