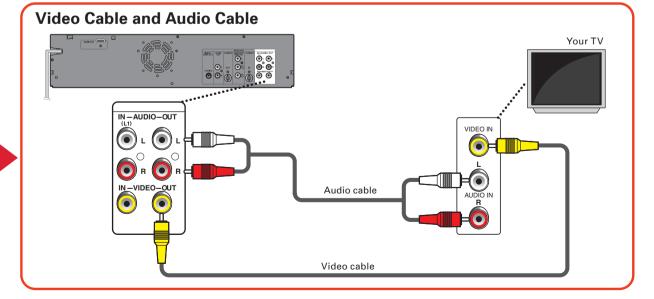

#### 2. Select

Please read the supplied Owner's Manual for the detailed instructions.